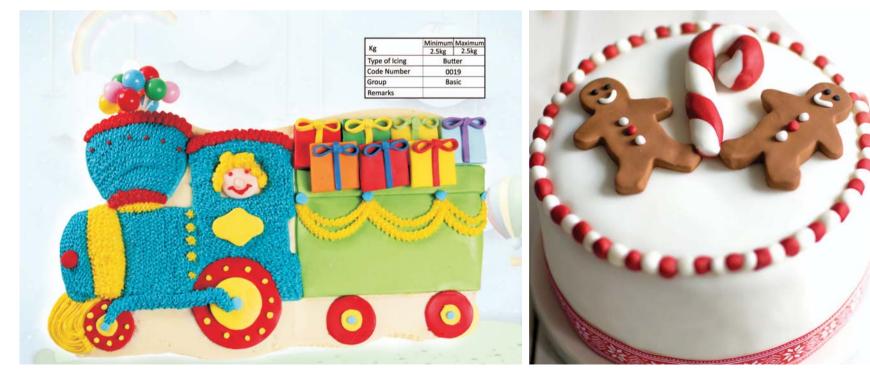

|               | Minimum | Maximum |
|---------------|---------|---------|
| Kg            | 2.5     | 4kg     |
| Type of Icing | Parch   | ment    |
| Code Number   | 0020    |         |
| Group         | Basic   |         |
| Remarks       |         |         |