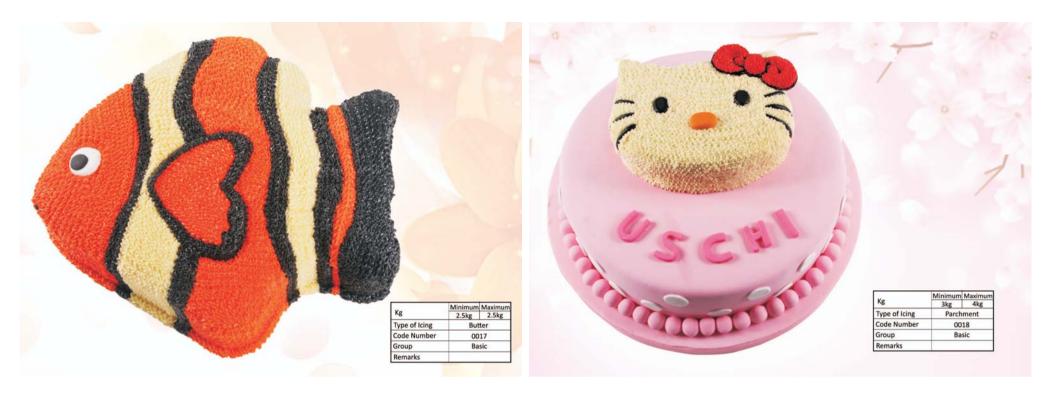

| M-            | Minimum | Maximum |
|---------------|---------|---------|
| ĸg            | 2.5kg   | 4kg     |
| Type of Icing | Butter  |         |
| Code Number   | 0007    |         |
| Group         | Basic   |         |
| Remarks       |         |         |