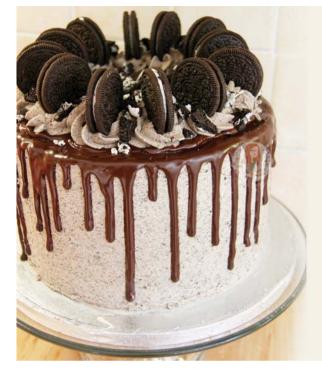

| Minimum | Maximun |
|---------|---------|
| 2.5kg   | 4kg     |
| But     | ter     |
| 00      | 31      |
| Ba      | sic     |
|         |         |
|         |         |

|               | Minimum | Maximum |
|---------------|---------|---------|
| Kg            | 2.5     | 4kg     |
| Type of Icing | But     | tter    |
| Code Number   | 00      | 33      |
| Group         | Ba      | sic     |
| Remarks       |         |         |