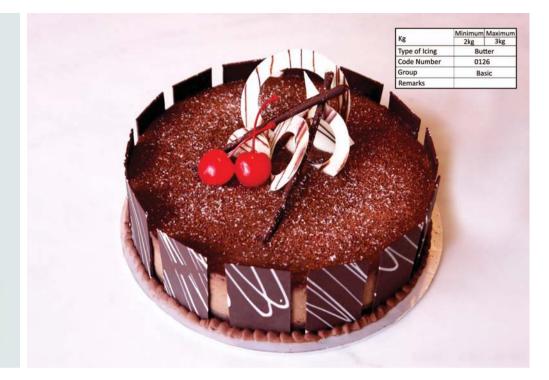

## BAKESHOP

| 280-13        | Minimum      | Maximum |
|---------------|--------------|---------|
| Kg            | 2.5kg        | 4kg     |
| Type of Icing | Parch        | ment    |
| Code Number   | 00           | 05      |
| Group         | Intermediate |         |
| Remarks       |              |         |