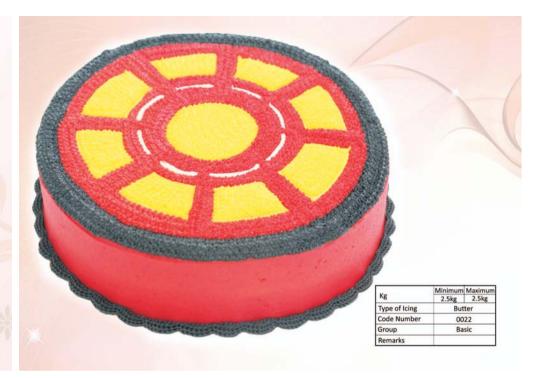

Kg            | 3kg          | 4kg     |
| Type of Icing | Parchment    |         |
| Code Number   | 0010         |         |
| Group         | Intermediate |         |
| Remarks       |              |         |













|               | Minimum | Maximum |
|---------------|---------|---------|
| Kg            | 2.5     | 4kg     |
| Type of Icing | Parch   | ment    |
| Code Number   | 0020    |         |
| Group         | Basic   |         |
| Remarks       |         |         |



|               |         | -       |
|---------------|---------|---------|
| W-            | Minimum | Maximum |
| Kg            | 2.5kg   | 4kg     |
| Type of Icing | But     | ter     |
| Code Number   | 00      | 21      |
| Group         | Ba      | sic     |
| Remarks       |         |         |













| Ka            | Minimum Maxim |     |
|---------------|---------------|-----|
| r B           | 2.5kg         | 4kg |
| Type of Icing | But           | ter |
| Code Number   | 0029          |     |
| Group         | Basic         |     |
| Remarks       |               |     |





| Minimum | Maximun |
|---------|---------|
| 2.5kg   | 4kg     |
| But     | ter     |
| 00      | 31      |
| Ba      | sic     |
|         |         |
|         |         |







|               | Minimum | Maximum |
|---------------|---------|---------|
| Kg            | 2.5     | 4kg     |
| Type of Icing | But     | tter    |
| Code Number   | 00      | 33      |
| Group         | Ba      | sic     |
| Remarks       |         |         |







| Kg            | Minimum<br>3Kg | Maximum<br>4