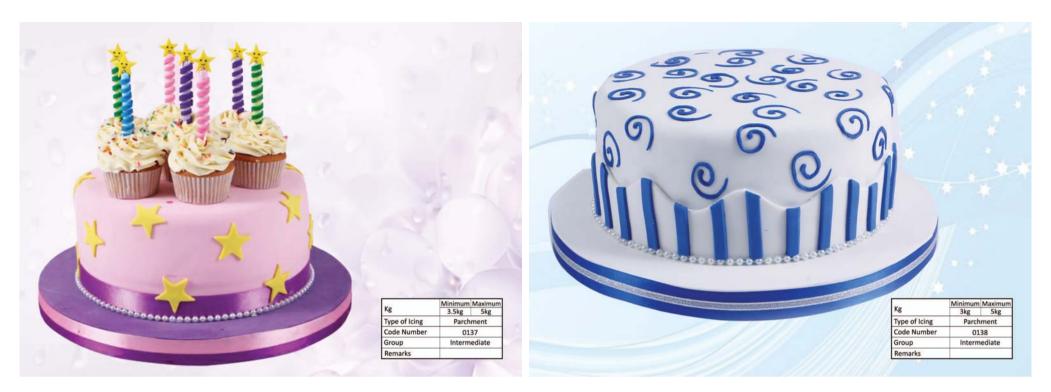

| W-            | Minimum | Maximum |
|---------------|---------|---------|
| Kg            | 3.5kg   | 5kg     |
| Type of Icing | Parch   | ment    |
| Code Number   | 00      | 56      |
| Group         | interm  | ediate  |
| Remarks       |         |         |