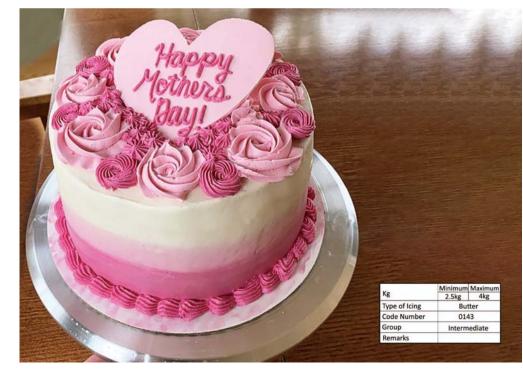

| 3kg 5kg |         |  |
| Type of Icing | Parch   | ment    |  |
| Code Number   | 01      | 39      |  |
| Group         | Interm  | ediate  |  |
| Remarks       |         |         |  |



| Kg            | Minimum | Maximum |
|---------------|---------|---------|
|               | 2.5kg   | 4kg     |
| Type of Icing | But     | ter     |
| Code Number   | 0140    |         |
| Group         | Basic   |         |
| Remarks       |         |         |





|               | Minimum      | Maximum |  |
|---------------|--------------|---------|--|
| Kg            | 4kg 5kg      |         |  |
| Type of Icing | Parchment    |         |  |
| Code Number   | 0142         |         |  |
| Group         | Intermediate |         |  |
| Remarks       |              | 000000  |  |