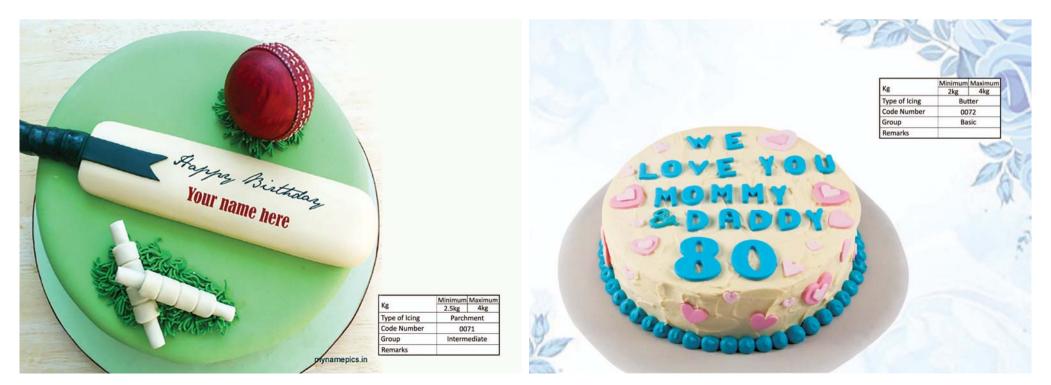

## BAKESHOP

| 280-13        | Minimum      | Maximum |
|---------------|--------------|---------|
| Kg            | 2.5kg        | 4kg     |
| Type of Icing | Parch        | ment    |
| Code Number   | 00           | 05      |
| Group         | Intermediate |         |
| Remarks       |              |         |