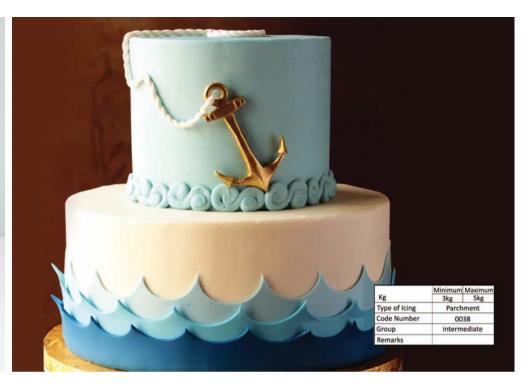

| Kg            | Minimum<br>3Kg | Maximum<br>4kg |
|---------------|----------------|----------------|
| Type of Icing | Parch          | ment           |
| Code Number   | 0036           |                |
| Group         | intermediate   |                |
| Remarks       |                |                |