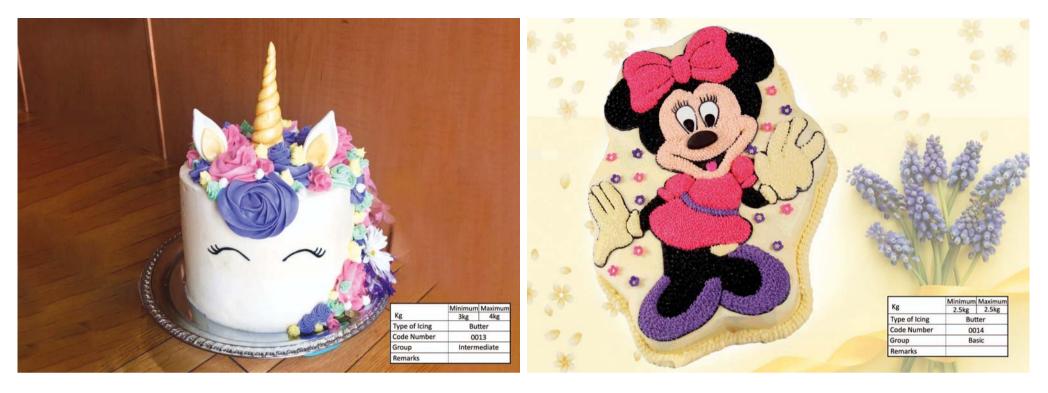

|               | Minimum      | Maximum |
|---------------|--------------|---------|
| Kg            | 3kg          | 4kg     |
| Type of Icing | Parchment    |         |
| Code Number   | 0010         |         |
| Group         | Intermediate |         |
| Remarks       |              |         |

|               | Minimum | Maximum |
|---------------|---------|---------|
| Kg            | 2.5     | 4kg     |
| Type of Icing | Parch   | ment    |
| Code Number   | 0020    |         |
| Group         | Basic   |         |
| Remarks       |         |         |