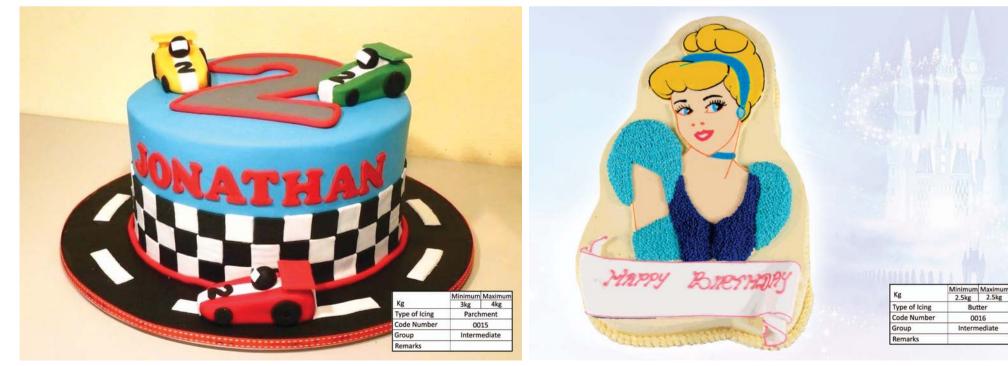

|               | Minimum      | Maximum |
|---------------|--------------|---------|
| Kg            | 3kg          | 4kg     |
| Type of Icing | Parchment    |         |
| Code Number   | 0010         |         |
| Group         | Intermediate |         |
| Remarks       |              |         |

|               | Minimum | Maximum |
|---------------|---------|---------|
| Kg            | 2.5     | 4kg     |
| Type of Icing | Parch   | ment    |
| Code Number   | 0020    |         |
| Group         | Basic   |         |
| Remarks       |         |         |