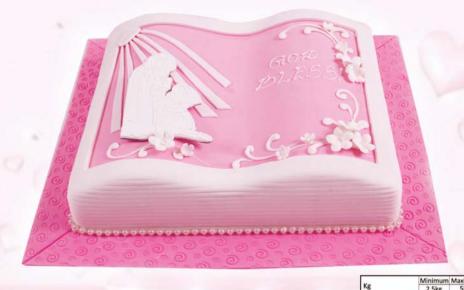

| M-            | Minimum | Maximum |
|---------------|---------|---------|
| ĸg            | 2.5kg   | 4kg     |
| Type of Icing | Butter  |         |
| Code Number   | 0007    |         |
| Group         | Basic   |         |
| Remarks       |         |         |