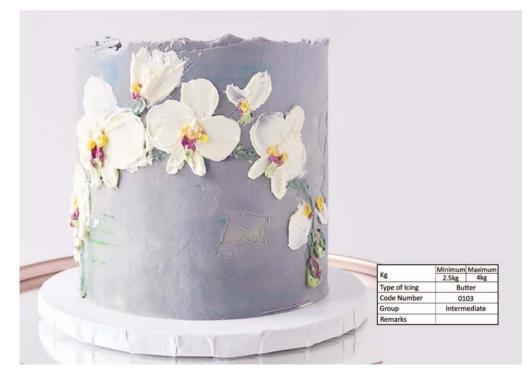

| 20            | Minimum | Maximum |
|---------------|---------|---------|
| Kg            | 3 kg    | 5kg     |
| Type of Icing | Parch   | ment    |
| Code Number   | 0101    |         |
| Group         | interm  | ediate  |
| Remarks       |         |         |