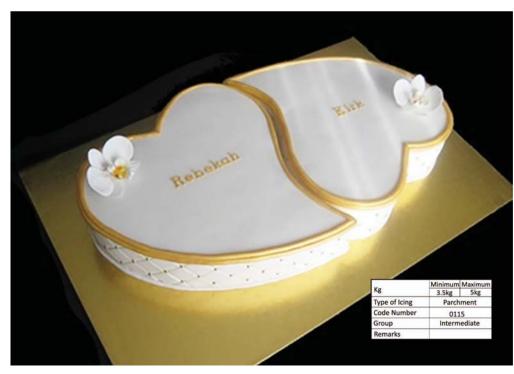

| 1007          | Minimum | Maximum |
|---------------|---------|---------|
| Kg            | 6.5kg   | 6.5kg   |
| Type of Icing | But     | tter    |
| Code Number   | 01      | 13      |
| Group         | Adv     | ance    |
| Remarks       |         |         |