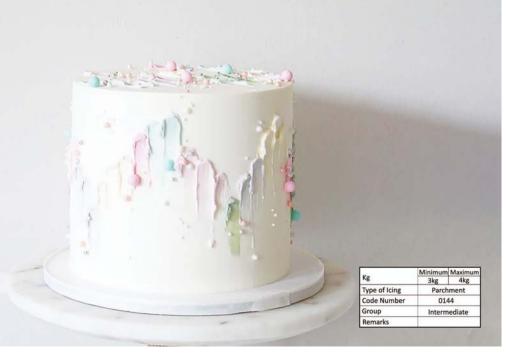

|               | Minimum      | Maximum |  |
|---------------|--------------|---------|--|
| Kg            | 4kg 5kg      |         |  |
| Type of Icing | Parchment    |         |  |
| Code Number   | 0142         |         |  |
| Group         | Intermediate |         |  |
| Remarks       |              | 000000  |  |