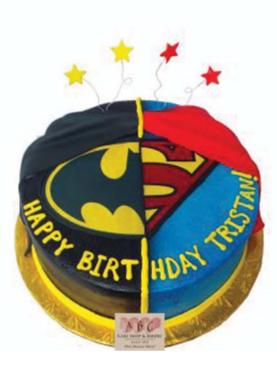

| Minimum | Maximun |
|---------|---------|
| 2.5kg   | 4kg     |
| But     | ter     |
| 00      | 31      |
| Ba      | sic     |
|         |         |
|         |         |

|               | Minimum | Maximum |
|---------------|---------|---------|
| Kg            | 2.5     | 4kg     |
| Type of Icing | But     | tter    |
| Code Number   | 00      | 33      |
| Group         | Ba      | sic     |
| Remarks       |         |         |