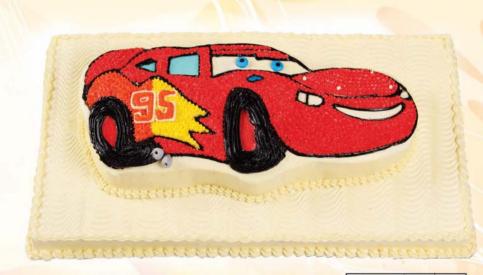

|               | Minimum | Maximum |
|---------------|---------|---------|
| Kg            | 2.5     | 4kg     |
| Type of Icing | Parch   | ment    |
| Code Number   | 0020    |         |
| Group         | Basic   |         |
| Remarks       |         |         |