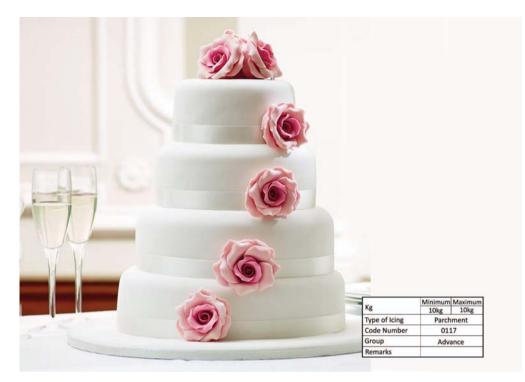

| W-            | Minimum | Maximum |
|---------------|---------|---------|
| Kg            | 6kg     | 8kg     |
| Type of Icing | Parch   | ment    |
| Code Number   | 00      | 62      |
| Group         | Adva    | ance    |
| Remarks       |         |         |