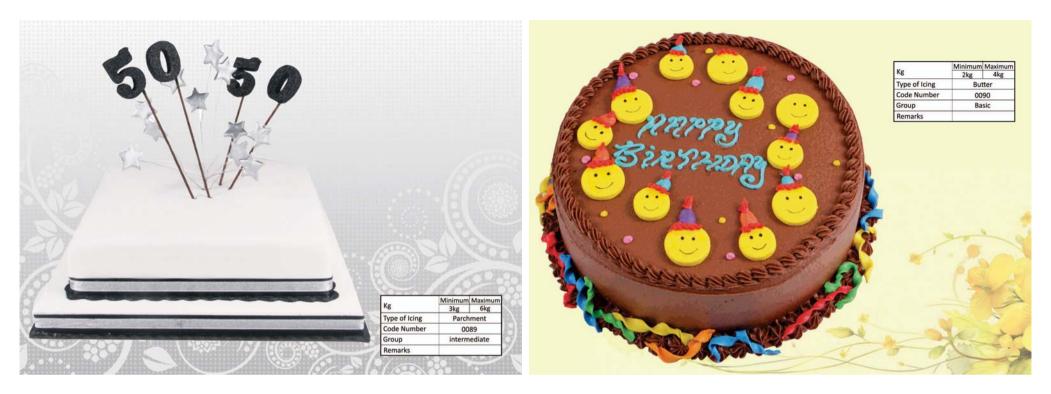

| (11)          | Minimum | Maximum |
|---------------|---------|---------|
| Kg            | 2.5kg   | 4kg     |
| Type of Icing | But     | ter     |
| Code Number   | 00      | 85      |
| Group         | Interm  | ediate  |
| Remarks       |         |         |

STACY RND MICMAEL B Minimum Maximum Kg 2.5kg 4kg Type of Icing Parchment Code Number 0092 Group Basic Remarks

| ¥-            | Minimum | Maximum |
|---------------|---------|---------|
| NB            | 2.5kg   | 4kg     |
| Type of Icing | But     | tter    |
| Code Number   | 0095    |         |
| Group         | Ba      | sic     |
| Remarks       |         |         |