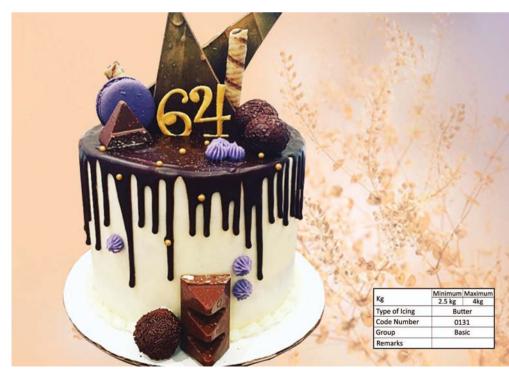

| Minimum | Maximun |
|---------|---------|
| 2.5kg   | 4kg     |
| But     | ter     |
| 00      | 31      |
| Ba      | sic     |
|         |         |
|         |         |

|               | Minimum | Maximum |
|---------------|---------|---------|
| Kg            | 2.5     | 4kg     |
| Type of Icing | But     | tter    |
| Code Number   | 00      | 33      |
| Group         | Ba      | sic     |
| Remarks       |         |         |