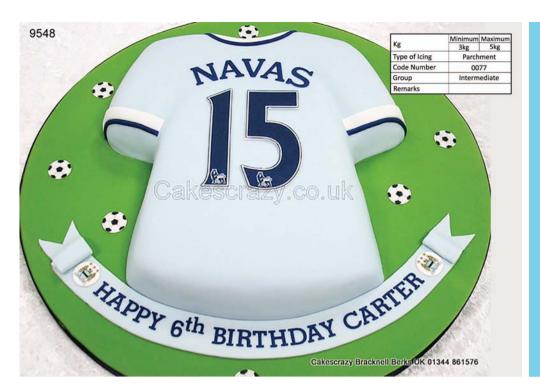

| Кg            | Minimum<br>2.5kg | Maximum<br>5kg |
|---------------|------------------|----------------|
| Type of Icing | Parch            | ment           |
| Code Number   | 00               | 78             |
| Group         | Interm           | ediate         |
| Remarks       |                  |                |