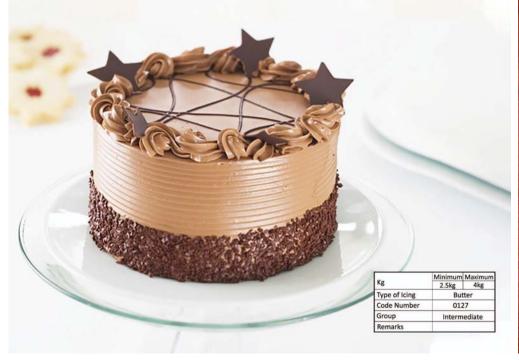

| M-            | Minimum | Maximum |
|---------------|---------|---------|
| ĸg            | 2.5kg   | 4kg     |
| Type of Icing | Butter  |         |
| Code Number   | 0007    |         |
| Group         | Basic   |         |
| Remarks       |         |         |