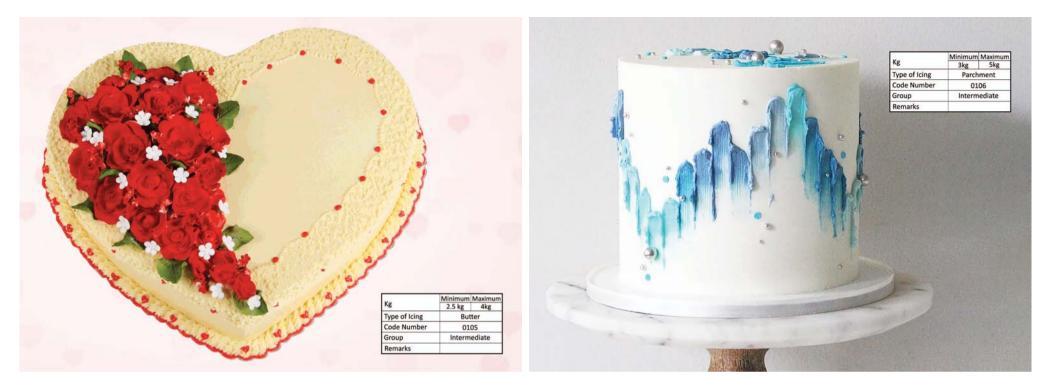

## BAKESHOP

| 280-13        | Minimum      | Maximum |
|---------------|--------------|---------|
| Kg            | 2.5kg        | 4kg     |
| Type of Icing | Parch        | ment    |
| Code Number   | 00           | 05      |
| Group         | Intermediate |         |
| Remarks       |              |         |