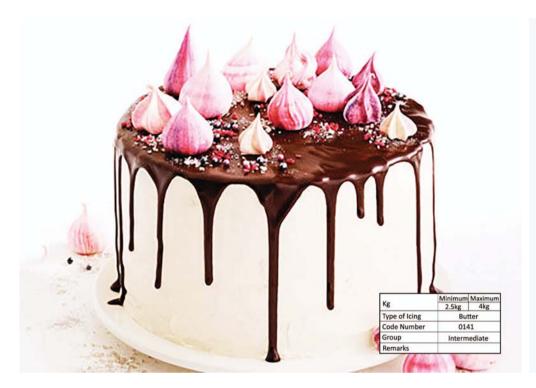

| Kg            | Minimum | Maximum |
|---------------|---------|---------|
|               | 2.5kg   | 4kg     |
| Type of Icing | But     | ter     |
| Code Number   | 0140    |         |
| Group         | Basic   |         |
| Remarks       |         |         |