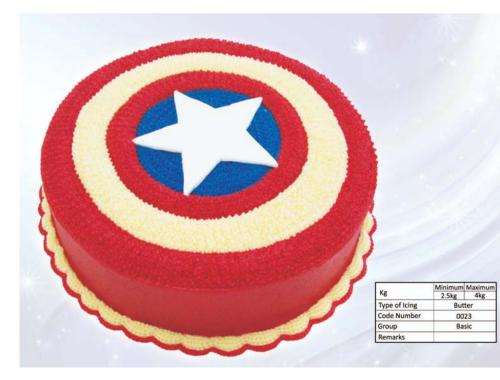

|               |         | -       |
|---------------|---------|---------|
| W-            | Minimum | Maximum |
| Kg            | 2.5kg   | 4kg     |
| Type of Icing | But     | ter     |
| Code Number   | 00      | 21      |
| Group         | Ba      | sic     |
| Remarks       |         |         |