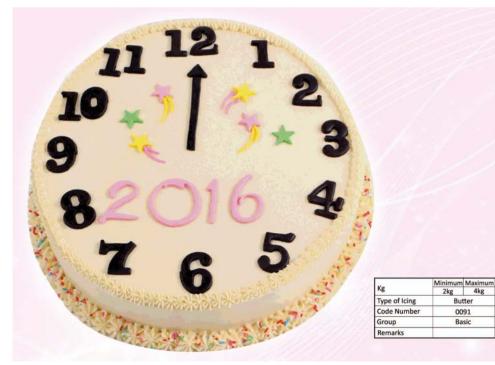

## HAPPY

| 1210          | Minimum | Maximum |
|---------------|---------|---------|
| Kg            | 2kg     | 5kg     |
| Type of Icing | But     | tter    |
| Code Number   | 00      | 96      |
| Group         | Ba      | sic     |
| Remarks       |         |         |