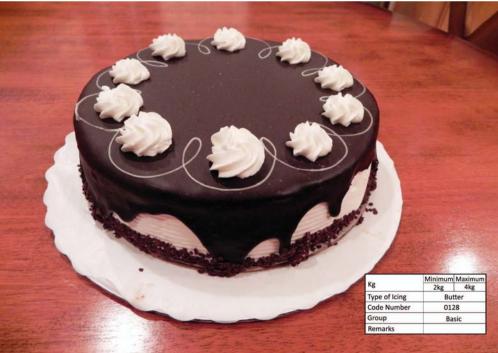

|               | Minimum      | Maximum |
|---------------|--------------|---------|
| Kg            | 3kg          | 4kg     |
| Type of Icing | Parchment    |         |
| Code Number   | 0010         |         |
| Group         | Intermediate |         |
| Remarks       |              |         |