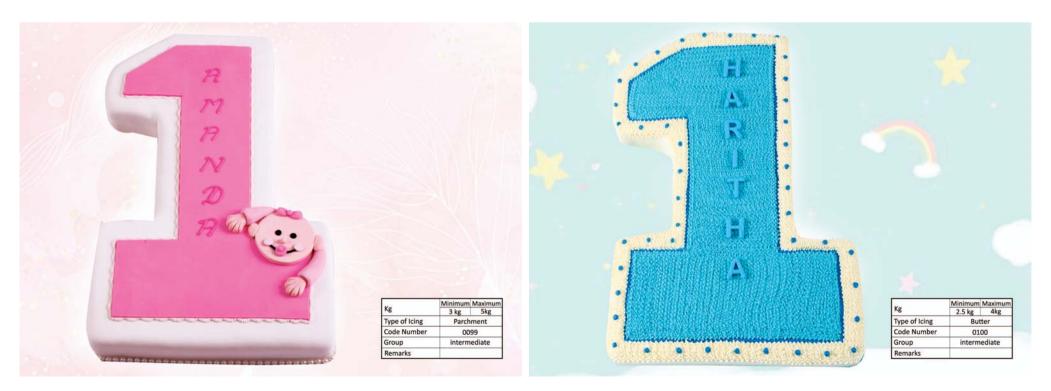

STACY RND MICMAEL B Minimum Maximum Kg 2.5kg 4kg Type of Icing Parchment Code Number 0092 Group Basic Remarks

| ¥-            | Minimum | Maximum |
|---------------|---------|---------|
| NB            | 2.5kg   | 4kg     |
| Type of Icing | But     | tter    |
| Code Number   | 0095    |         |
| Group         | Ba      | sic     |
| Remarks       |         |         |

## HAPPY

| 1210          | Minimum | Maximum |
|---------------|---------|---------|
| Kg            | 2kg     | 5kg     |
| Type of Icing | But     | tter    |
| Code Number   | 00      | 96      |
| Group         | Ba      | sic     |
| Remarks       |         |         |