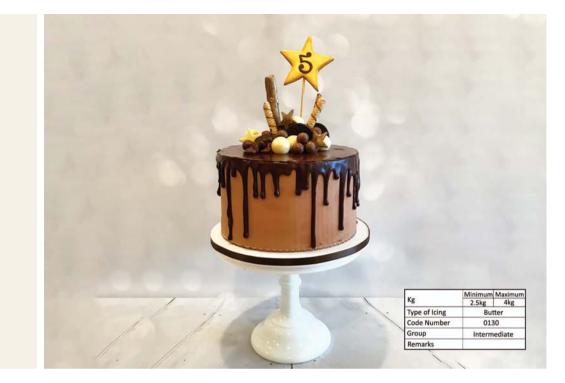

| Minimum | Maximun |
|---------|---------|
| 2.5kg   | 4kg     |
| But     | ter     |
| 00      | 31      |
| Ba      | sic     |
|         |         |
|         |         |

|               | Minimum | Maximum |
|---------------|---------|---------|
| Kg            | 2.5     | 4kg     |
| Type of Icing | But     | tter    |
| Code Number   | 00      | 33      |
| Group         | Ba      | sic     |
| Remarks       |         |         |