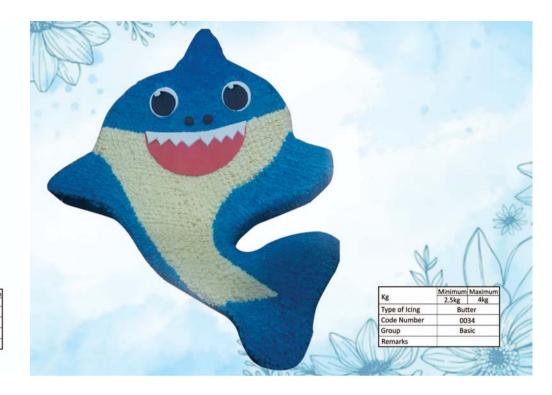

|               |         | -       |
|---------------|---------|---------|
| W-            | Minimum | Maximum |
| Kg            | 2.5kg   | 4kg     |
| Type of Icing | But     | ter     |
| Code Number   | 00      | 21      |
| Group         | Ba      | sic     |
| Remarks       |         |         |