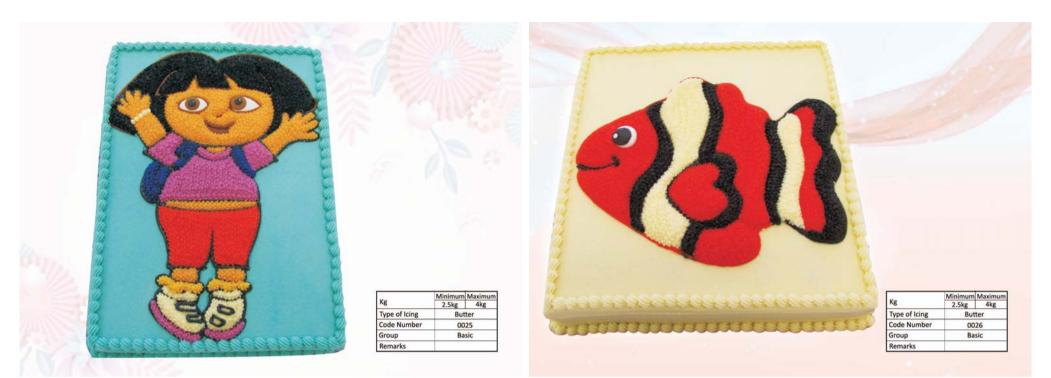

| Minimum | Maximun |
|---------|---------|
| 2.5kg   | 4kg     |
| But     | ter     |
| 00      | 31      |
| Ba      | sic     |
|         |         |
|         |         |

|               | Minimum | Maximum |
|---------------|---------|---------|
| Kg            | 2.5     | 4kg     |
| Type of Icing | But     | tter    |
| Code Number   | 00      | 33      |
| Group         | Ba      | sic     |
| Remarks       |         |         |