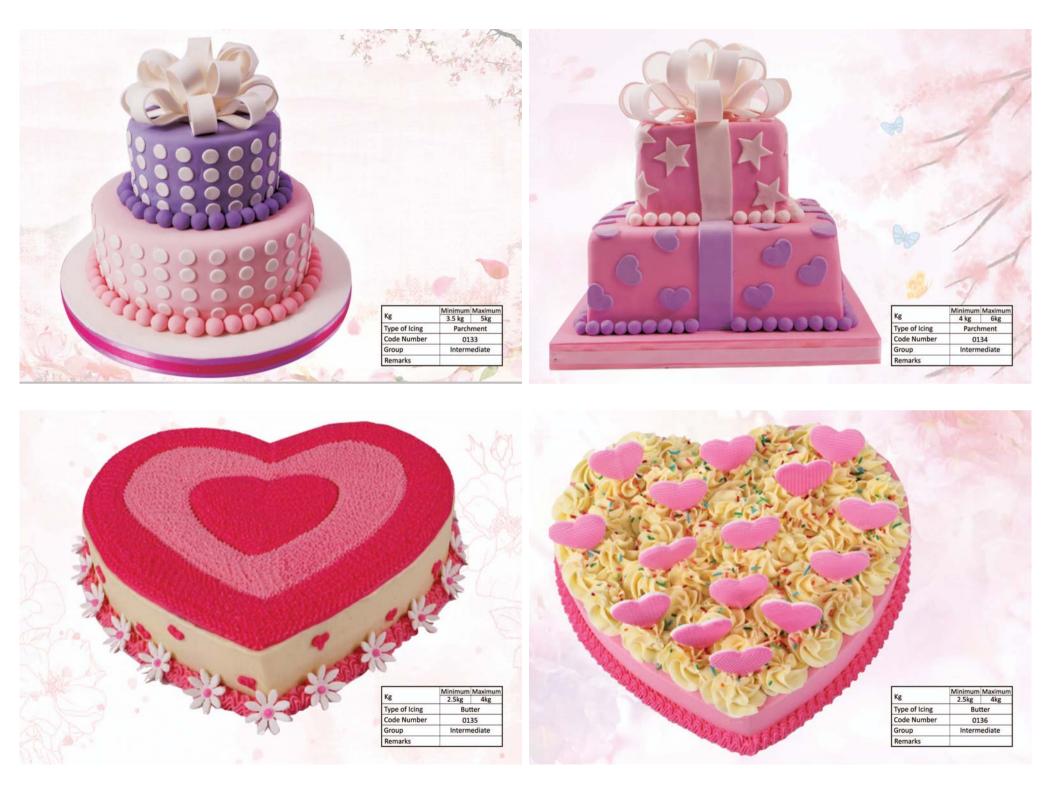

| W-            | Minimum | Maximum |
|---------------|---------|---------|
| Kg            | 3.5kg   | 5kg     |
| Type of Icing | Parch   | ment    |
| Code Number   | 00      | 56      |
| Group         | interm  | ediate  |
| Remarks       |         |         |