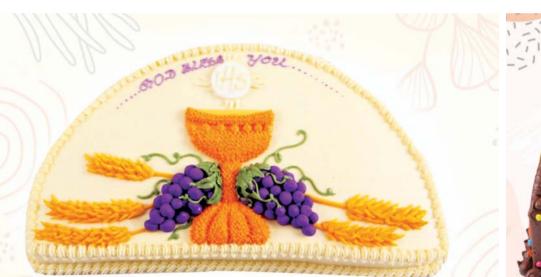

## BAKESHOP

| 280-13        | Minimum      | Maximum |
|---------------|--------------|---------|
| Kg            | 2.5kg        | 4kg     |
| Type of Icing | Parch        | ment    |
| Code Number   | 00           | 05      |
| Group         | Intermediate |         |
| Remarks       |              |         |