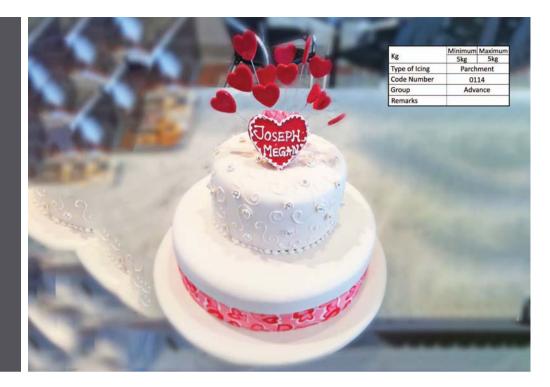

| Kg            | Minimum      | Maximum |  |
|---------------|--------------|---------|--|
|               | 3kg 5kg      |         |  |
| Type of Icing | Parchment    |         |  |
| Code Number   | 0112         |         |  |
| Group         | Intermediate |         |  |
| Remarks       |              |         |  |