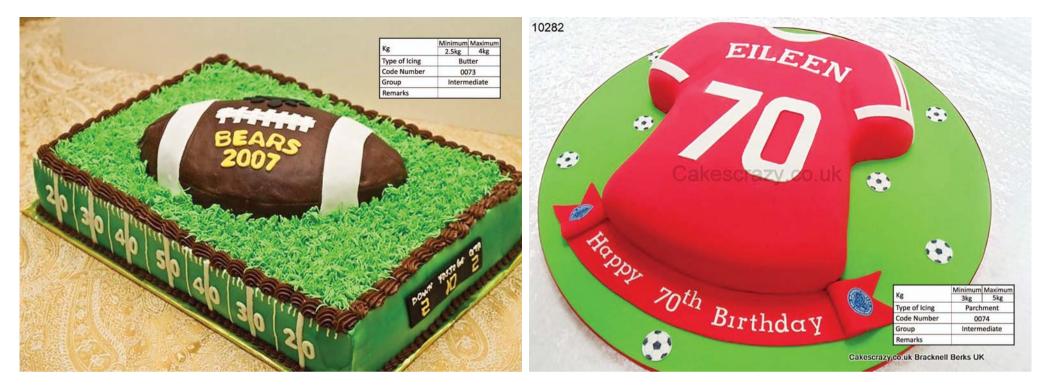

| M-            | Minimum | Maximum |
|---------------|---------|---------|
| ĸg            | 2.5kg   | 4kg     |
| Type of Icing | Butter  |         |
| Code Number   | 0007    |         |
| Group         | Basic   |         |
| Remarks       |         |         |