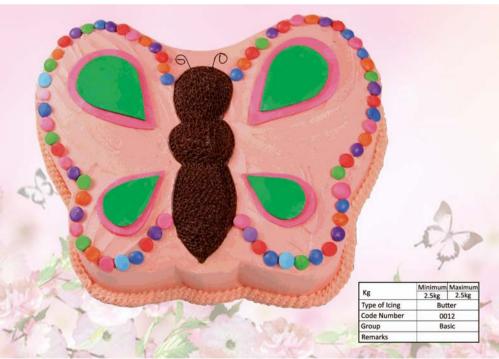

| M-            | Minimum | Maximum |
|---------------|---------|---------|
| ĸg            | 2.5kg   | 4kg     |
| Type of Icing | Butter  |         |
| Code Number   | 0007    |         |
| Group         | Basic   |         |
| Remarks       |         |         |