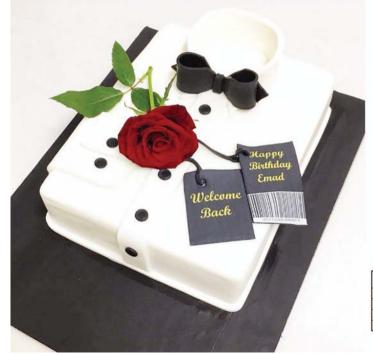

STACY RND MICMAEL B Minimum Maximum Kg 2.5kg 4kg Type of Icing Parchment Code Number 0092 Group Basic Remarks

| ¥-            | Minimum | Maximum |
|---------------|---------|---------|
| NB            | 2.5kg   | 4kg     |
| Type of Icing | But     | tter    |
| Code Number   | 0095    |         |
| Group         | Ba      | sic     |
| Remarks       |         |         |