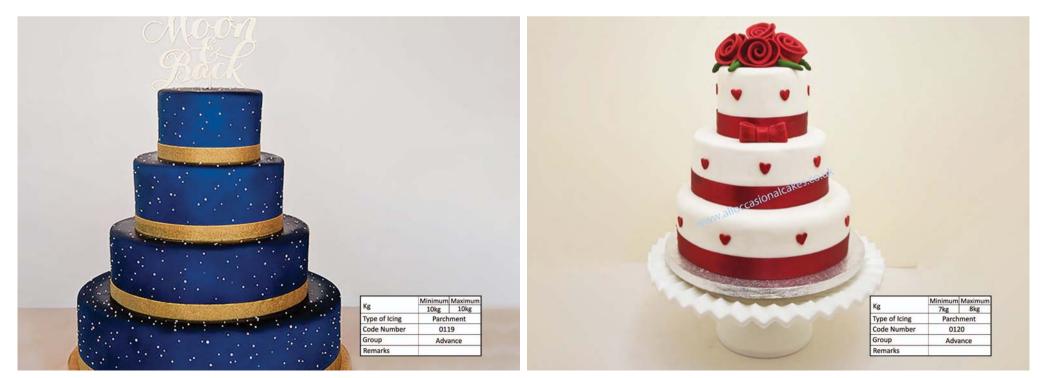

| Кg            | Minimum<br>2.5kg | Maximum<br>5kg |
|---------------|------------------|----------------|
| Type of Icing | Parch            | ment           |
| Code Number   | 00               | 78             |
| Group         | Interm           | ediate         |
| Remarks       |                  |                |

| (11)          | Minimum | Maximum |
|---------------|---------|---------|
| Kg            | 2.5kg   | 4kg     |
| Type of Icing | But     | ter     |
| Code Number   | 00      | 85      |
| Group         | Interm  | ediate  |
| Remarks       |         |         |