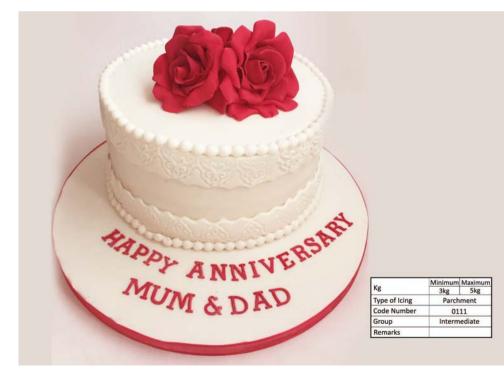

| Kg            | Minimum      | Maximum |  |
|---------------|--------------|---------|--|
|               | 3kg 5kg      |         |  |
| Type of Icing | Parchment    |         |  |
| Code Number   | 0112         |         |  |
| Group         | Intermediate |         |  |
| Remarks       |              |         |  |