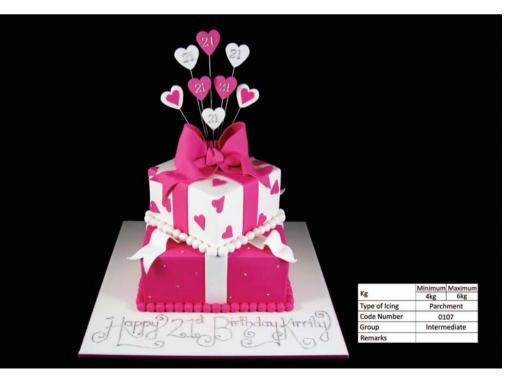

| Kg            | Minimum      | Maximun |
|---------------|--------------|---------|
|               | 3kg          | 4kg     |
| Type of Icing | Parch        | ment    |
| Code Number   | 01           | 09      |
| Group         | Intermediate |         |
| Remarks       | 1            |         |