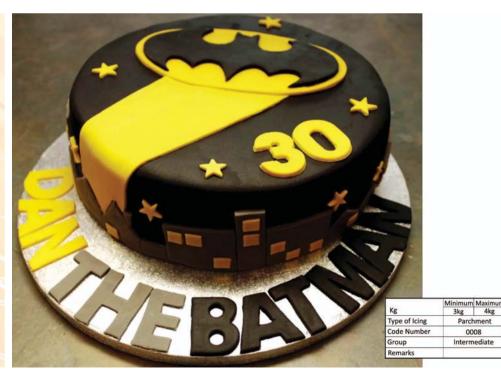

|               |         | -       |
|---------------|---------|---------|
| W-            | Minimum | Maximum |
| Kg            | 2.5kg   | 4kg     |
| Type of Icing | But     | ter     |
| Code Number   | 00      | 21      |
| Group         | Ba      | sic     |
| Remarks       |         |         |