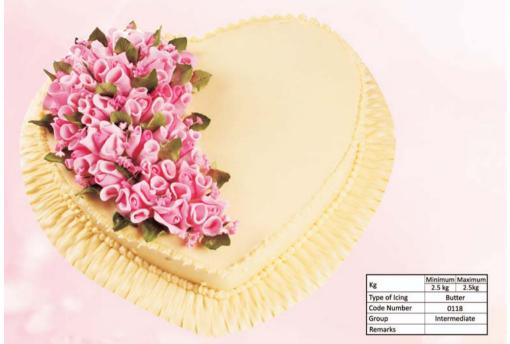

| 5.cl          | Minimum | Maximun |
|---------------|---------|---------|
| Kg            | 3kg     | 5kg     |
| Type of Icing | Parch   | ment    |
| Code Number   | 00      | 75      |
| Group         | Interm  | ediate  |
| Remarks       |         |         |