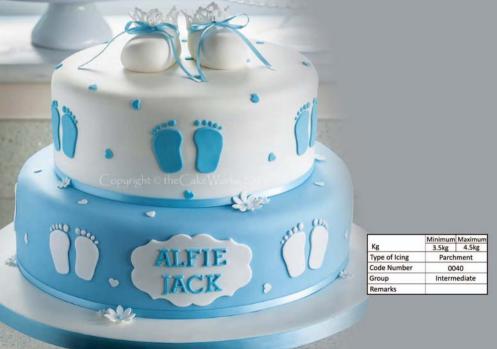

-----|---------|
| Kg            | 2.5     | 4kg     |
| Type of Icing | But     | tter    |
| Code Number   | 00      | 33      |
| Group         | Ba      | sic     |
| Remarks       |         |         |







| Kg            | Minimum<br>3Kg | Maximum<br>4kg |
|---------------|----------------|----------------|
| Type of Icing | Parch          | ment           |
| Code Number   | 0036           |                |
| Group         | intermediate   |                |
| Remarks       |                |                |



|               | Minimum | Maximum |
|---------------|---------|---------|
| Kg            | 2.5 Kg  | 4kg     |
| Type of Icing | But     | tter    |
| Code Number   | 00      | 37      |
| Group         | interm  | ediate  |
| Remarks       |         |         |













|               | Minimum      | Maximum |
|---------------|--------------|---------|
| Kg            | 3kg          | 6kg     |
| Type of Icing | Parchment    |         |
| Code Number   | 0045         |         |
| Group         | Intermediate |         |
| Remarks       |              |         |



| 92 C          | Minimum | Maximum |
|---------------|---------|---------|
| Kg            | 2.5kg   | 4kg     |
| Type of Icing | Butter  |         |
| Code Number   | 0046    |         |
| Group         | Basic   |         |
| Remarks       |         |         |













|               | Minimum | Maximur |
|---------------|---------|---------|
| Kg            | 3kg     | 4kg     |
| Type of Icing | Parch   | iment   |
| Code Number   | 00      | 55      |
| Group         | i