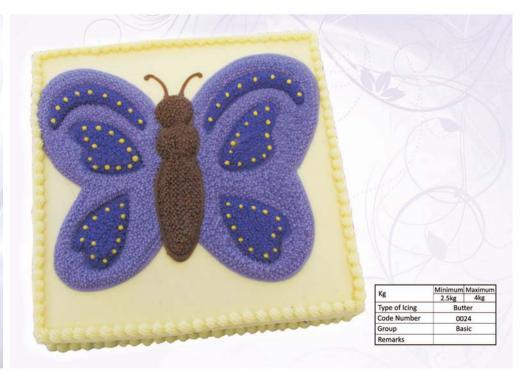

| Ka            | Minimum Maxim |     |
|---------------|---------------|-----|
| r B           | 2.5kg         | 4kg |
| Type of Icing | But           | ter |
| Code Number   | 0029          |     |
| Group         | Basic         |     |
| Remarks       |               |     |